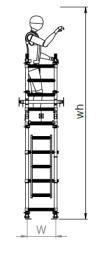

## A SAFER WAY TO REACH NEW HEIGHTS

Narrow Tower 1.5m Long x 0.5m Wide Working Height 4.7m

Platform Height 2.7m

| Technical information:                                      |                   |  |  |
|-------------------------------------------------------------|-------------------|--|--|
| Base Dimensions:                                            | (L)1.5m X (W)0.5m |  |  |
| Maximum Platform Height (ph):                               | 2.7m              |  |  |
| Maximum Working Height (wh):                                | 4.7m              |  |  |
| Trap Opening Length (TL)                                    | 625mm             |  |  |
| Trap Opening Width (TW)                                     | 350mm             |  |  |
| Maximum Working Load Per Platform:                          | 275kg             |  |  |
| Maximum Working Load Per Tower:<br>(including tower weight) | 550kg             |  |  |
| Weight:                                                     | 112.9kg           |  |  |