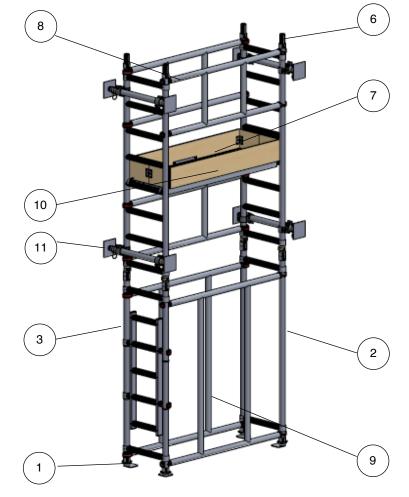

## **Tower Components**

| ltem | Description                              | Quantity |
|------|------------------------------------------|----------|
| 1    | Adjustable Leg and Fixed Base Plate      | 4        |
| 2    | 1.75m,0.5m Walkthrough Frame             | 1        |
| 3    | 1.75m,0.5m Walkthrough Frame with Ladder | 1        |
| 4    | 1.0m,0.5m 4 Rung Frame                   | 0        |
| 5    | 1.5m,0.5m 6 Rung Frame                   | 0        |
| 6    | 2.0m,0.5m 8 Rung Frame                   | 2        |
| 7    | 1.5m,0.5m Trapdoor Platform              | 1        |
| 8    | 1.5m Upper Brace Frame                   | 3        |
| 9    | 1.5m Base Brace Frame                    | 2        |
| 10   | 1.5m,0.5m Toeboad Set                    | 1        |
| 11   | Wall Prop                                | 4        |
| 12   | Instruction Manual                       | 1        |