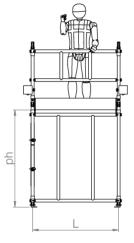

| Technical information:                                      |                   |  |  |
|-------------------------------------------------------------|-------------------|--|--|
| Base Dimensions:                                            | (L)1.5m X (W)0.5m |  |  |
| Maximum Platform Height (ph):                               | 2.7m              |  |  |
| Maximum Working Height (wh):                                | 4.7m              |  |  |
| Trap Opening Length (TL)                                    | 625mm             |  |  |
| Trap Opening Width (TW)                                     | 350mm             |  |  |
| Maximum Working Load Per Platform:                          | 275kg             |  |  |
| Maximum Working Load Per Tower:<br>(including tower weight) | 550kg             |  |  |
| Weight:                                                     | 112.9kg           |  |  |